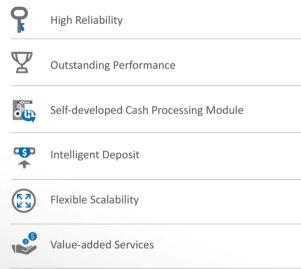

## **H34N Series**

**Full Function Automated Teller Machine** 

GRGBanking's full function ATMs offer you unparalleled performance and flexibility, with rich functionalities including high-capacity banknote dispensing, intelligent cash and check deposit, envelope deposit, barcode scanning, statement printing, and other value-added functionalities. Not only does it carry out self-service transactions that are popular today, but the series also has a modular design that makes it easy for your any future upgrade. The H34N series is your smart choice of full function ATMs that will help you hit your targets and achieve greater success.