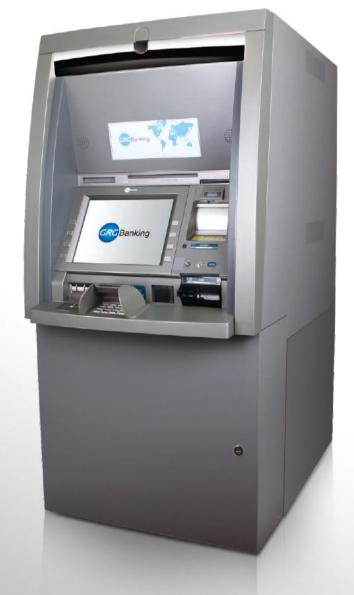

DT-7000

## **H34N Series**

**Full Function Automated Teller Machine** 

GRGBanking's full function ATMs offer you unparalleled performance and flexibility, with rich functionalities including high-capacity banknote dispensing, intelligent cash and check deposit, envelope deposit, barcode scanning, statement printing, and other value-added functionalities. Not only does it carry out self-service transactions that are popular today, but the series also has a modular design that makes it easy for your any future upgrade. The H34N series is your smart choice of full function ATMs that will help you hit your targets and achieve greater success.